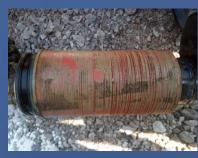

# OVER THE COURSE OF THE SEASON, OUR IRRIGATION SYSTEMS

ARE WORKING FLAT OUT TO DELIVER WATER AND NUTRIENTS TO THE CROPS. DURING THIS TIME OUR SYSTEMS ARE ACCUMULATING ORGANIC MATTER, FERTILISER RESIDUE AND BIOFILM THAT ALL CREATE ISSUES AND INCREASE THE DETERIORATION OF OUR IRRIGATION SYSTEMS.

## ADVANTAGES

REDUCTION OF ORGANIC MATTER, CHEMICAL RESIDUE AND BIOFILM

INCREASE IN PRESSURE, PERFORMANCE AND REDUCTION IN ENERGY

REDUCTION IN BLOCKAGES

CLEAN FILTER

REDUCTION OF CHEMICAL & MATTER BUILD UP